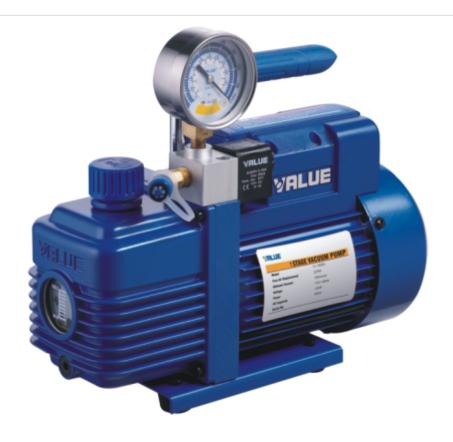

## Vacuum pump V-i260SV

| Flow rate       | 142 l/min          |
|-----------------|--------------------|
| Vacuum level    | 99,997 %           |
| Ultimate vacuum | 15 micron          |
| Power           | 3/4 KM             |
| Intlet port     | 1/4" SAE           |
| Oil capacity    | 580 ml             |
| Dimensions      | 395 x 145 x 318 mm |
| Weight          | 16,6 kg            |

## Vacuum pump V-i260SV

The vacuum pump is designed to work with refrigerants like HFC and HCFC (eg R410A, R407C). Dual stage vacuum pump is used in refrigeration and air conditioning.

## The main features:

- dual-stage
- compact construction
- sight glass to control the oil level
- precision vacuum gauge
- the vacuum solenoid valve and preventing back flow of oil into the system